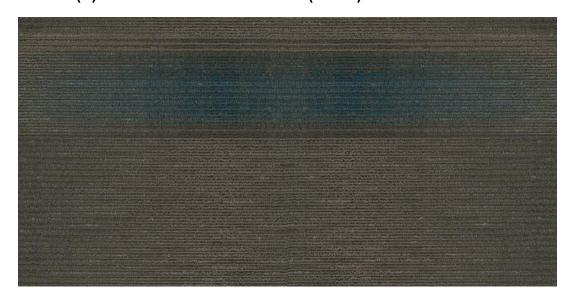

# **INTERIOR MATERIALS**

**CARPET TILE** 

J + J FLOORING GROUP 18"X36"
COLOR(S): GENERATE EXCITEMENT (BLUE)