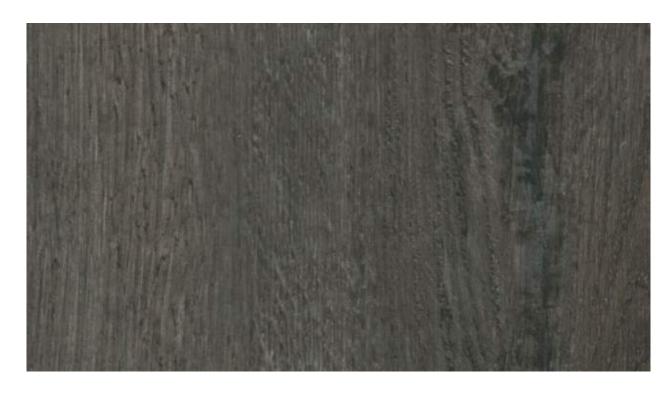

# **FLOOR TILE**

CROSSVILLE - AMELIA 12"X24" THIRD SET (CERAMIC TILE)

**COLOR: CARBON** 

Carbon