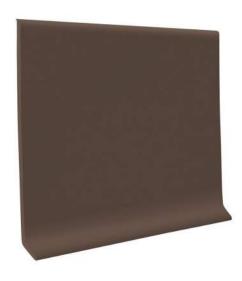

UE)



# <u>PAINT</u>

SHERWIN WILLIAMS & BENJAMIN MOORE COLOR(S): SW7757 HIGH REFLECTIVE WHITE / SW7671 ON THE ROCKS / AF-530 LUCERNE



#### **WALLTILE**

CROSSVILLE - AMELIA 12"X24" THIRD SET (CERAMIC TILE)

**COLOR: MIST** 



Mist

# **FLOOR TILE**

CROSSVILLE - AMELIA 12"X24" THIRD SET (CERAMIC TILE)

**COLOR: CARBON** 



Carbon

#### **WOOD DOORS**

MARSHFIELD-ALGOMA – ASPIRO SERIES
COLOR(S): RED OAK – PLAIN SLICED – CUSTOM COLOR 266347C



CASEWORK
INTERIOR ARTS – PLASTIC LAMINATE
COLOR(S): 2023LIN ASH VEIL



# **SOLID SURFACE COUNTERTOP**

PENTAL QUARTZ

COLOR(S): BQ8710P ONDULATO POLISHED



ACT (CEILING)
ROCKFON - ARTIC
COLOR(S): WHITE



LUXURY VINYL TILE (LVT)
J + J FLOORING GROUP 5MM 9" X 48" PLANK
TIMELESS - GIFT



## **RUBBER BASE (WALL)**

ROPPE

COLOR(S): BURNT UMBER