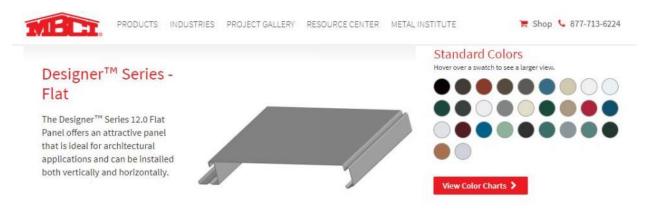

# MBCI – DESIGNER SERIES (CONSEALED FASTENER) COLOR(S): WHITE, YELLOW BEIGE (TO MATCH EXISTING) & DAKOTA BROWN