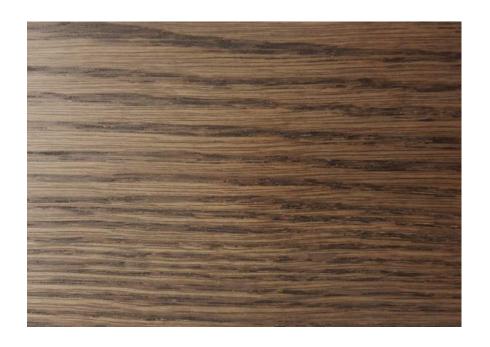

#### **WOOD DOORS**

MARSHFIELD-ALGOMA – ASPIRO SERIES
COLOR(S): RED OAK – PLAIN SLICED – CUSTOM COLOR 266347C

CASEWORK
INTERIOR ARTS – PLASTIC LAMINATE
COLOR(S): 2023LIN ASH VEIL