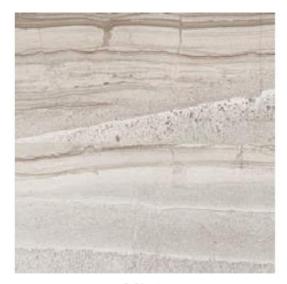

#### **WALLTILE**

CROSSVILLE - AMELIA 12"X24" THIRD SET (CERAMIC TILE)

**COLOR: MIST** 

Mist