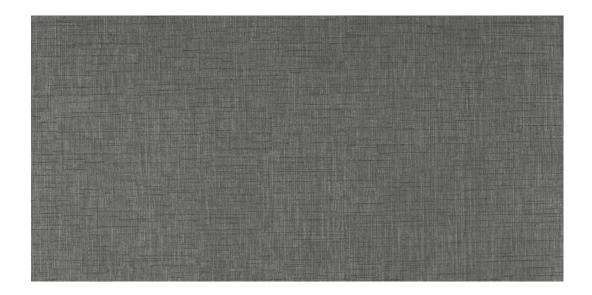

#### **WOOD DOORS**

MARSHFIELD-ALGOMA – ASPIRO SERIES
COLOR(S): RED OAK – PLAIN SLICED – CUSTOM COLOR 266347C

CASEWORK
INTERIOR ARTS – PLASTIC LAMINATE
COLOR(S): 2023LIN ASH VEIL