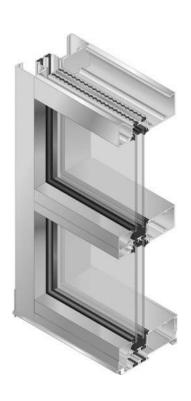

#### **WINDOW/STOREFRONT**

#### KAWNEER – TRIFAB 601UT

COLOR(S): DARK BRONZE TO MATCH EXISTING

#40 DARK BRONZE

AA-M10C21A44 / AA-M45C22A44 Architectural Class I (.7 mils minimum)