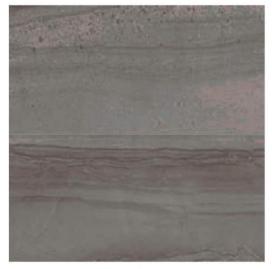

# **FLOOR TILE**

CROSSVILLE - AMELIA 12"X24" THIRD SET (CERAMIC TILE)

**COLOR: CARBON** 

Carbon