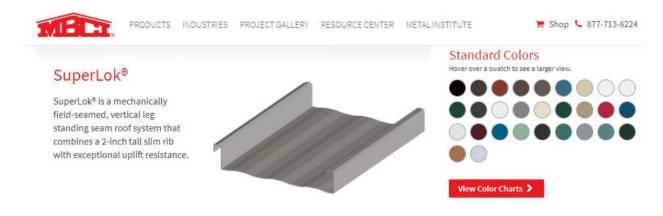

## **EXTERIOR MATERIALS**

ROOF MBCI – SUPERLOK

COLOR(S): WHITE (TO MATCH EXISTING)

#### **Features**

- Coverage Width 12", 16"
- Minimum Slope 1/2:12
- Panel Attachment Concealed Fastening System; Low, High (fixed or floating), Utility (no insulation clearance)
- Gauge 24 (standard); 26, 22 (optional)
- Finishes Striated (standard); Embossed Striated (optional)
- Coatings Galvalume Plus®, Signature® 200, Signature® 300, Signature® 300 Metallic