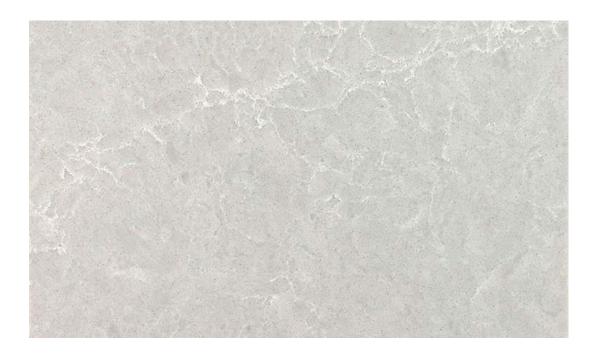

# **SOLID SURFACE COUNTERTOP**

PENTAL QUARTZ

COLOR(S): BQ8710P ONDULATO POLISHED

ACT (CEILING)
ROCKFON - ARTIC
COLOR(S): WHITE

LUXURY VINYL TILE (LVT)
J + J FLOORING GROUP 5MM 9" X 48" PLANK
TIMELESS - GIFT