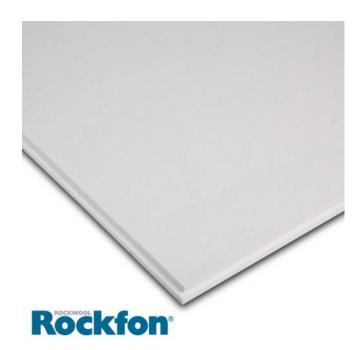

# **SOLID SURFACE COUNTERTOP**

PENTAL QUARTZ

COLOR(S): BQ8710P ONDULATO POLISHED

ACT (CEILING)
ROCKFON - ARTIC
COLOR(S): WHITE

LUXURY VINYL TILE (LVT)
J + J FLOORING GROUP 5MM 9" X 48" PLANK
TIMELESS - GIFT