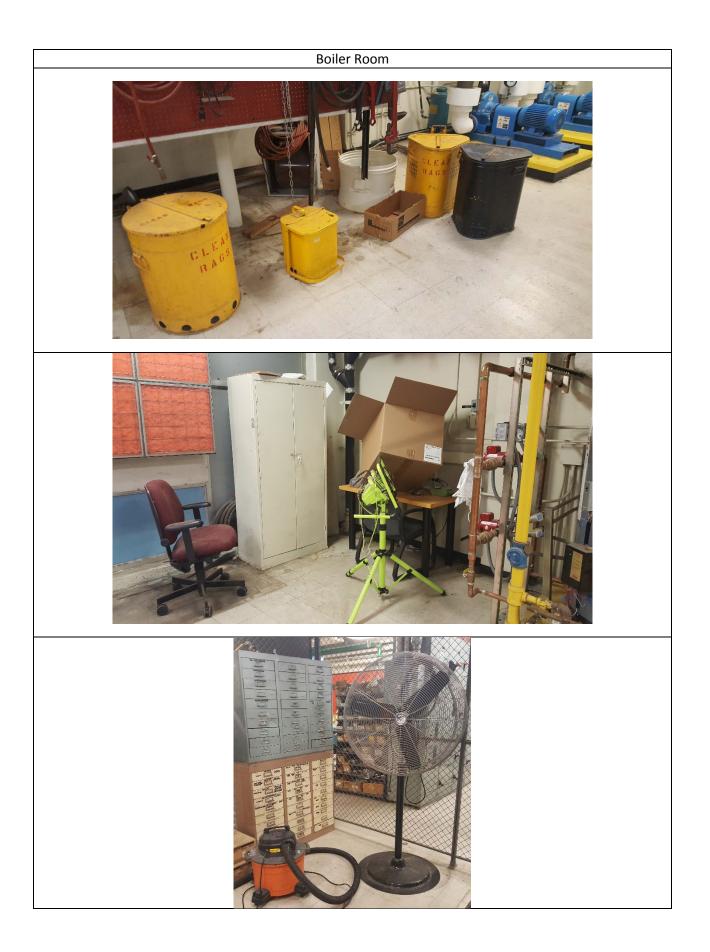

Chiller Room

| Boiler Room |                                       |                   |
|-------------|---------------------------------------|-------------------|
| QTY         | Item                                  | Size (w"x d"x h") |
| 2           | Portable fan                          | -                 |
| 1           | Ladder                                | -                 |
| 3           | Rag Cans                              | 20 x 20 x 24      |
| 1           | Rag Can                               | 13 x 13 x 15      |
| 1           | Portable Light Stand                  | -                 |
| 2           | Chair                                 | -                 |
| 1           | Table – no drawers                    | 24 x 48 x 29      |
| 2           | Parts Cart (on wheels)                | 24 x 38 x 37      |
| 2           | Parts Cart (on wheels)                | 18 x 32 x 36      |
| 1           | Parts Cart (on wheels) w/ tool box    | 18 x 34 x 37      |
| 1           | Wire spool rack (on wheels)           | 15 x 27 x 39      |
| 3           | Parts cabinet                         | 18 x 36 x 78      |
| 5           | Parts cabinet                         | 18 x 48 x 78      |
| 4           | Parts cabinet – built for pallet jack | 28 x 30 x 59      |
| 1           | Parts bin                             | 18 x 36 x 87      |
| 1           | Parts bin                             | 18 x 36 x 66      |
| 1           | Work bench w/ drawers                 | 28 x 60 x 35      |
| 1           | Cabinet w/ drawers                    | 30 x 30 x 25      |
| 2           | Cabinet w/ drawers                    | 10 x 39 x 34      |
| lot         | 15 < Smalls < 25                      | -                 |