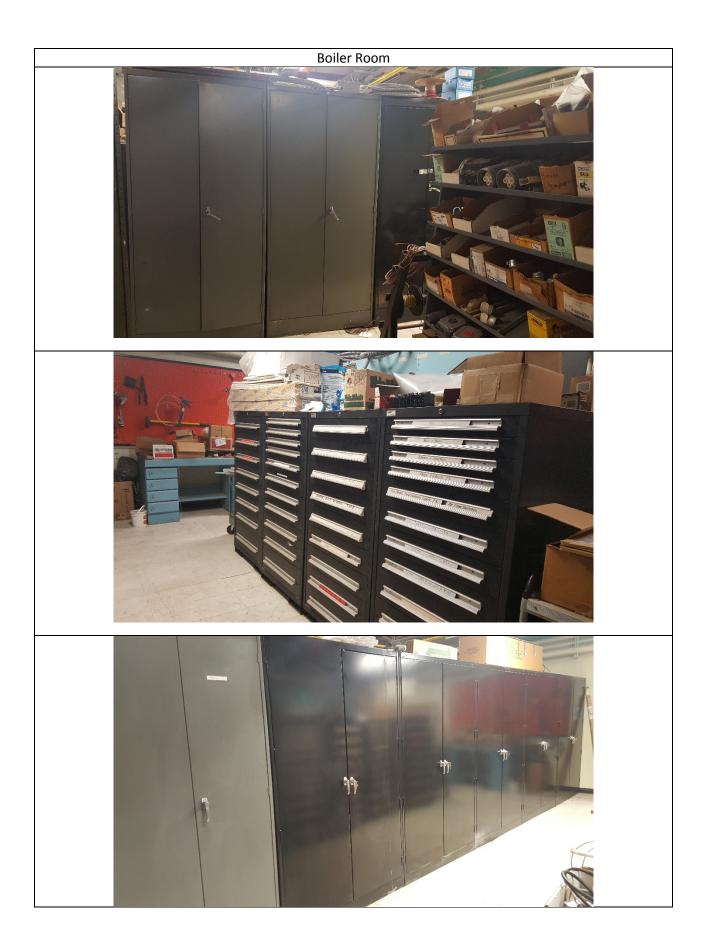

Chiller Room

| Boiler Room |                                       |                   |
|-------------|---------------------------------------|-------------------|
| QTY         | Item                                  | Size (w"x d"x h") |
| 2           | Portable fan                          | -                 |
| 1           | Ladder                                | -                 |
| 3           | Rag Cans                              | 20 x 20 x 24      |
| 1           | Rag Can                               | 13 x 13 x 15      |
| 1           | Portable Light Stand                  | -                 |
| 2           | Chair                                 | -                 |
| 1           | Table – no drawers                    | 24 x 48 x 29      |
| 2           | Parts Cart (on wheels)                | 24 x 38 x 37      |
| 2           | Parts Cart (on wheels)                | 18 x 32 x 36      |
| 1           | Parts Cart (on wheels) w/ tool box    | 18 x 34 x 37      |
| 1           | Wire spool rack (on wheels)           | 15 x 27 x 39      |
| 3           | Parts cabinet                         | 18 x 36 x 78      |
| 5           | Parts cabinet                         | 18 x 48 x 78      |
| 4           | Parts cabinet – built for pallet jack | 28 x 30 x 59      |
| 1           | Parts bin                             | 18 x 36 x 87      |
| 1           | Parts bin                             | 18 x 36 x 66      |
| 1           | Work bench w/ drawers                 | 28 x 60 x 35      |
| 1           | Cabinet w/ drawers                    | 30 x 30 x 25      |
| 2           | Cabinet w/ drawers                    | 10 x 39 x 34      |
| lot         | 15 < Smalls < 25                      | -                 |